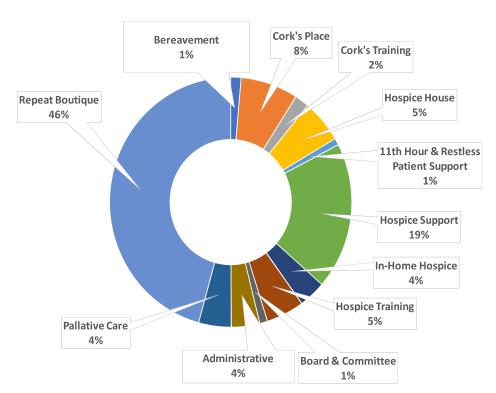

### 2017 Value of Volunteer Services: \$269,870

As we continue through the year, our focus will remain on providing exemplary spiritual, emotional and physical care while continuing to grow and expand our programs so we can serve more people when they need us most. Your continued support will help make this possible.